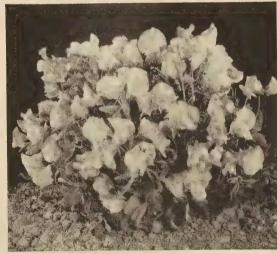

hybrids of exquisite colors and shades. Pkt. 15c, oz. 25c, ½ 1b. \$1.00, lb. \$3.00.

### Michell's Early-Flowering Spencer, Mixed

Pkt. 15c. 1/2 oz. 40c, oz. 75c.

### SWEET PEA Little Sweetheart

"Little Sweethearts" are an entirely new class of Sweet Pea. Each plant makes a perfect mound of flowers just under 8 inches in height and width. Flowers are the large ruffled Spencer type and colors range from cream to deep crimson. At the present time it is only available in a mixture.

"Little Sweethearts" flower early and continue in bloom for a long period. This novelty has been bred especially for the home gardener. It will greatly widen the demand for Sweet Peas, as they have never before been adaptable for border bedding, or pot plant culture.

Pkt. 35c, 3 pkts. \$1.00, 1/4 oz. \$1.50.



Sweet Pea, Little Sweetheart

### **SUNFLOWER** - Helianthus.

4 to 8 ft. Annuals. Stella. Flowers single, golden yellow, with black centers. Invaluable for cutting. 4 ft. Pkt. 15c, 3 pkts. 40c, oz. 75c.

New Red. Extra-large flowers, some of which are rich chestnut-red, others tipped with yellow. Pkt. 15c, 3 pkts. 40c, oz. \$1.00.

Russian Mammoth. Immense, single yellow flowers on tall, heavy stalks. 6 ft. Pkt. 15c, oz. 25c.

### **New Cuthbertson Strain**

Excellent for outdoor planting. If seed is sown in March, the plants will remain in bloom during hot weather, up until August. Strong, tall growth, very free flowering; excellent for cutting. A "must" for every garden.

Billy. Clear cerise, or light carmine.

Coline. Vivid, intense scarlet.

### SPRING-FLOWERING or HOT-WEATHER SWEET